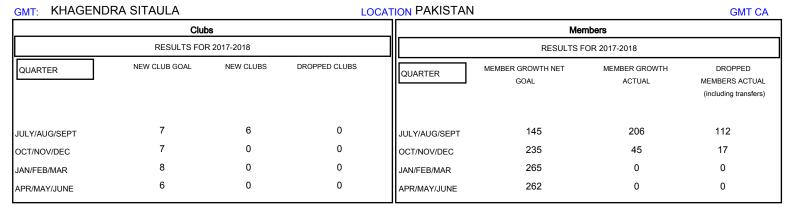

## District 305 N2

Results as of: 10/31/2017

| DROPPED CLUBS: 0 |     | 28 CLUBS OF 79 ADDED 1 OR MORE<br>NEW MEMBERS | GENDER DISTRIBUTION           MALE         1,630 (83.50%)           FEMALE         322 (16.50%) |       |
|------------------|-----|-----------------------------------------------|-------------------------------------------------------------------------------------------------|-------|
| DROPPED MEMBERS  |     |                                               | Women Percentage Fiscal Year Goal: 10%                                                          |       |
| DECEASED         | 1   | CLICK HERE FOR CUMULATIVE MEMBERSHIP DATA     | TOTAL FAMILY UNIT MEMBERS                                                                       | 1,145 |
| CLUB CANCELLED   | 0   |                                               | FAMILY MEMBERS PAYING HALF 788                                                                  |       |
| OTHER            | 128 |                                               |                                                                                                 |       |
| TOTAL            | 129 |                                               |                                                                                                 |       |