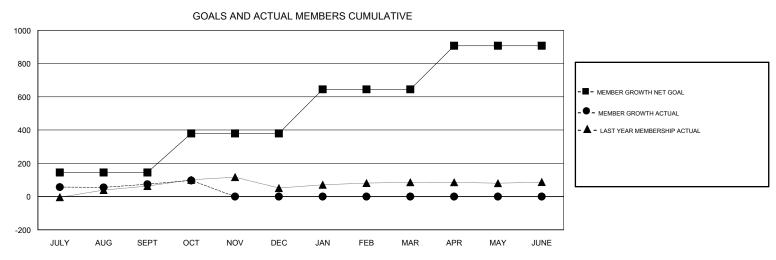

## MONTHLY MEMBERSHIP PROGRESS REPORT

## District 305 N2

Results as of: 10/31/2017







| DROPPED CLUBS: 0 |     | 28 CLUBS OF 79 ADDED 1 OR MORE<br>NEW MEMBERS | GENDER DISTRIBUTION           MALE         1,630 (83.50%)           FEMALE         322 (16.50%) |       |
|------------------|-----|-----------------------------------------------|-------------------------------------------------------------------------------------------------|-------|
| DROPPED MEMBERS  |     |                                               | Women Percentage Fiscal Year Goal: 10%                                                          |       |
| DECEASED         | 1   | CLICK HERE FOR CUMULATIVE MEMBERSHIP DATA     | TOTAL FAMILY UNIT MEMBERS                                                                       | 1,145 |
| CLUB CANCELLED   | 0   |                                               |