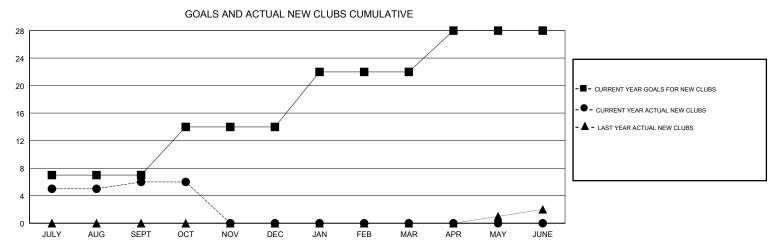

## MONTHLY MEMBERSHIP PROGRESS REPORT

## District 305 N2

Results as of: 10/31/2017







| DROPPED CLUBS: 0 |     | 28 CLUBS OF 79 ADDED 1 OR MORE<br>NEW MEMBERS | GENDER DISTRIBUTION           MALE         1,630 (83.50%)           FEMALE         322 (16.50%) |       |
|------------------|-----|-----------------------------------------------|-------------------------------------------------------------------------------------------------|-------|
| DROPPED MEMBERS  |     |                                               | Women Percentage Fiscal Year Goal: 10%                                                          |       |
| DECEASED         | 1   | CLICK HERE FOR CUMULATIVE MEMBERSHIP DATA     | TOTAL FAMILY UNIT MEMBERS                                                                       | 1,145 |
| CLUB CANCELLED   | 0   |